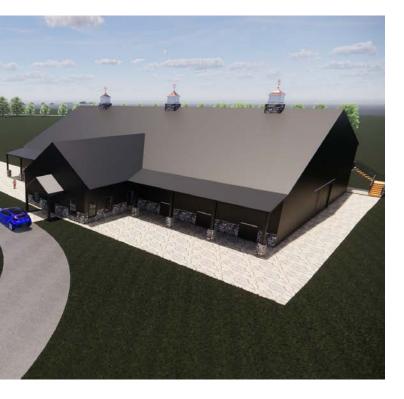

# **Marcellus Farms**

**MASTER PLAN BUIDLING LOCATIONS** 

- **CHAPEL WITH GARDEN** a
- ADDITIONAL PARKING b
- HIGH TUNNEL GREENHOUSES C
- **NEW BARN**
- **OLD BARN** e
- **DOUBLE WIDE TRAILER**
- QUADPLEX g
- **APPROVED BARN VENUE**
- PICK YOUR OWN FARM i
- POND
- **MAIN HOUSE**