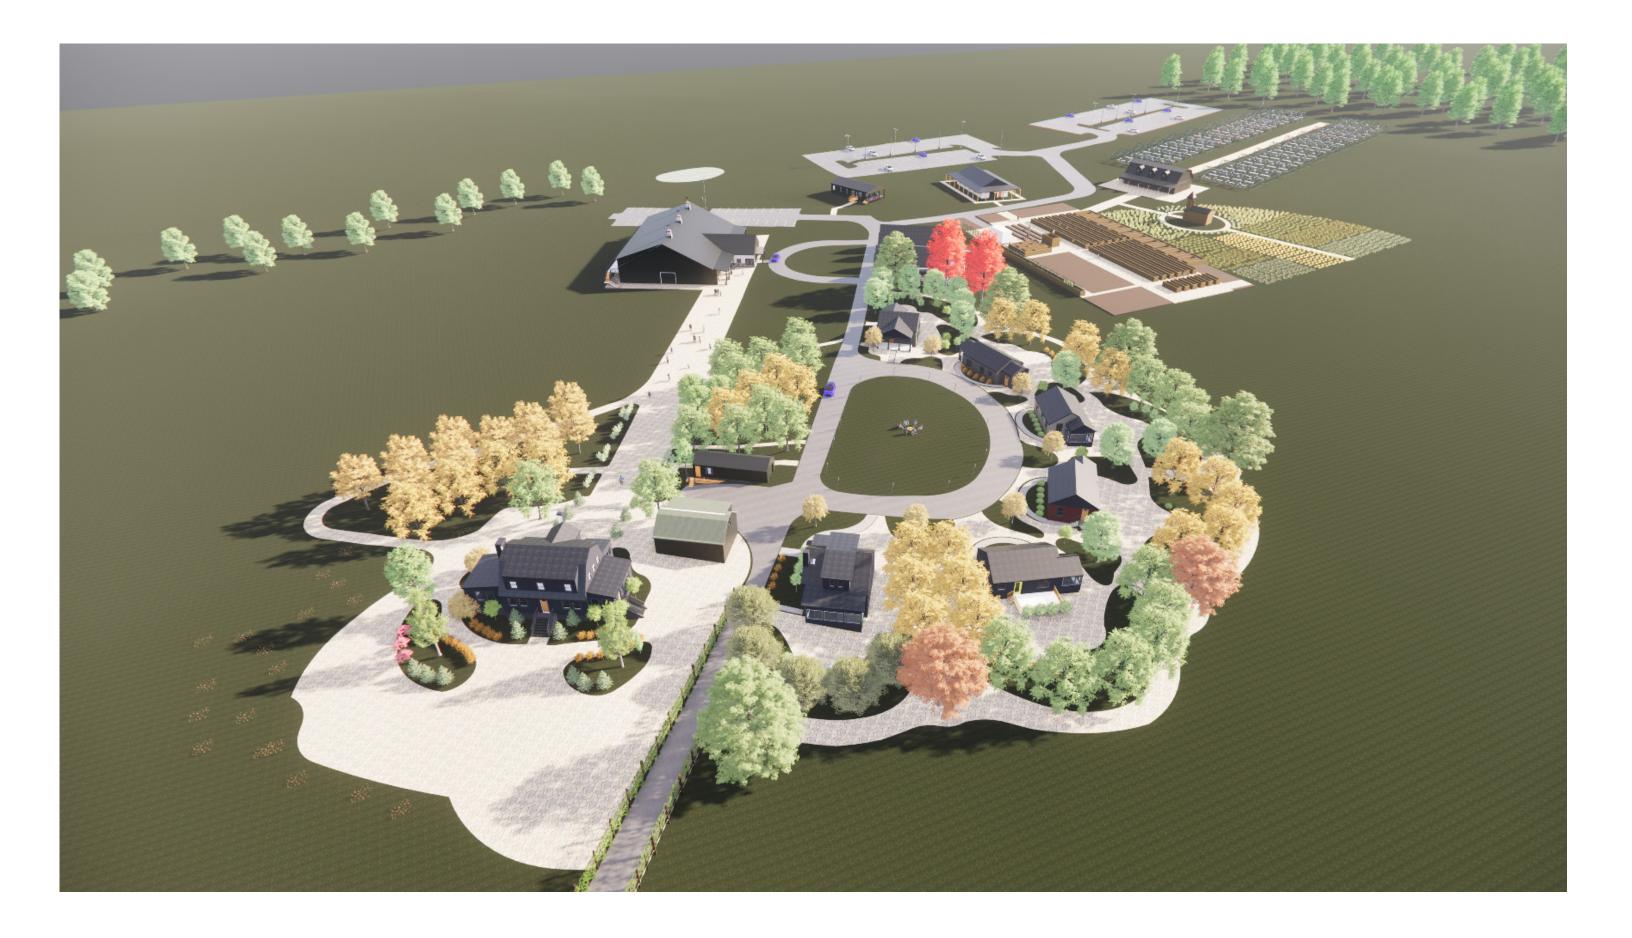

# **Marcellus Farms**

**MASTER PLAN BUIDLING LOCATIONS** 

- **CHAPEL WITH GARDEN** a
- ADDITIONAL PARKING b
- HIGH TUNNEL GREENHOUSES C
- **NEW BARN**
- **OLD BARN** e
- **DOUBLE WIDE TRAILER**
- QUADPLEX g
- **APPROVED BARN VENUE**
- PICK YOUR OWN FARM i
- POND
- **MAIN HOUSE**