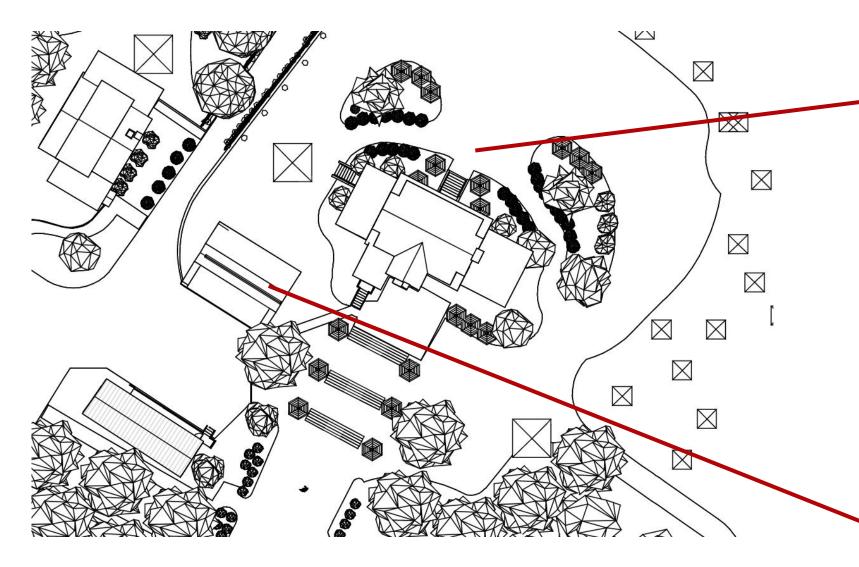

# **Marcellus Farms**

**MASTER PLAN BUIDLING LOCATIONS** 

- **CHAPEL WITH GARDEN** a
- ADDITIONAL PARKING b
- HIGH TUNNEL GREENHOUSES C
- **NEW BARN**
- **OLD BARN** e
- **DOUBLE WIDE TRAILER**
- QUADPLEX g
- **APPROVED BARN VENUE**
- PICK YOUR OWN FARM i
- POND
- **MAIN HOUSE**

B nontrituin.

TITITITITI

٨

٢

e

BUILDING LOCATIONS