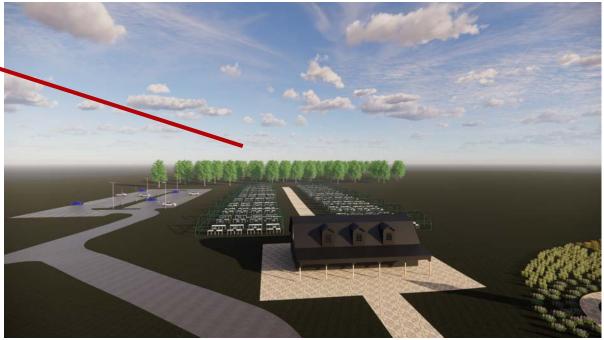

# **Marcellus Farms**

**MASTER PLAN BUIDLING LOCATIONS** 

- **CHAPEL WITH GARDEN** a
- ADDITIONAL PARKING b
- HIGH TUNNEL GREENHOUSES C
- **NEW BARN**
- **OLD BARN** e
- **DOUBLE WIDE TRAILER**
- QUADPLEX g
- **APPROVED BARN VENUE**
- PICK YOUR OWN FARM i
- POND
- **MAIN HOUSE**