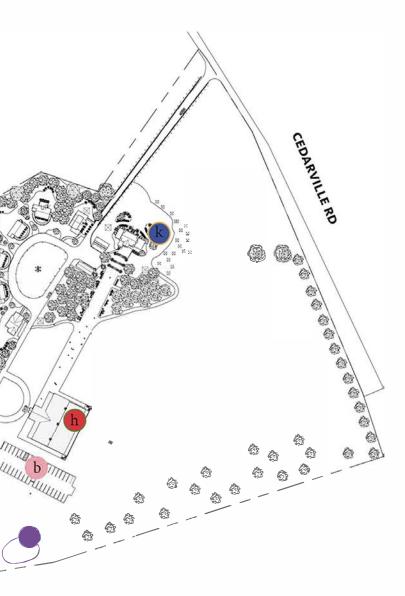

# **Marcellus Farms**

**MASTER PLAN BUIDLING LOCATIONS** 

- **CHAPEL WITH GARDEN** a
- ADDITIONAL PARKING b
- HIGH TUNNEL GREENHOUSES C
- **NEW BARN**
- **OLD BARN** e
- **DOUBLE WIDE TRAILER**
- QUADPLEX g
- **APPROVED BARN VENUE**
- PICK YOUR OWN FARM i
- POND
- **MAIN HOUSE**

B nontrituin.

TITITITITI

٨

٢

e

BUILDING LOCATIONS