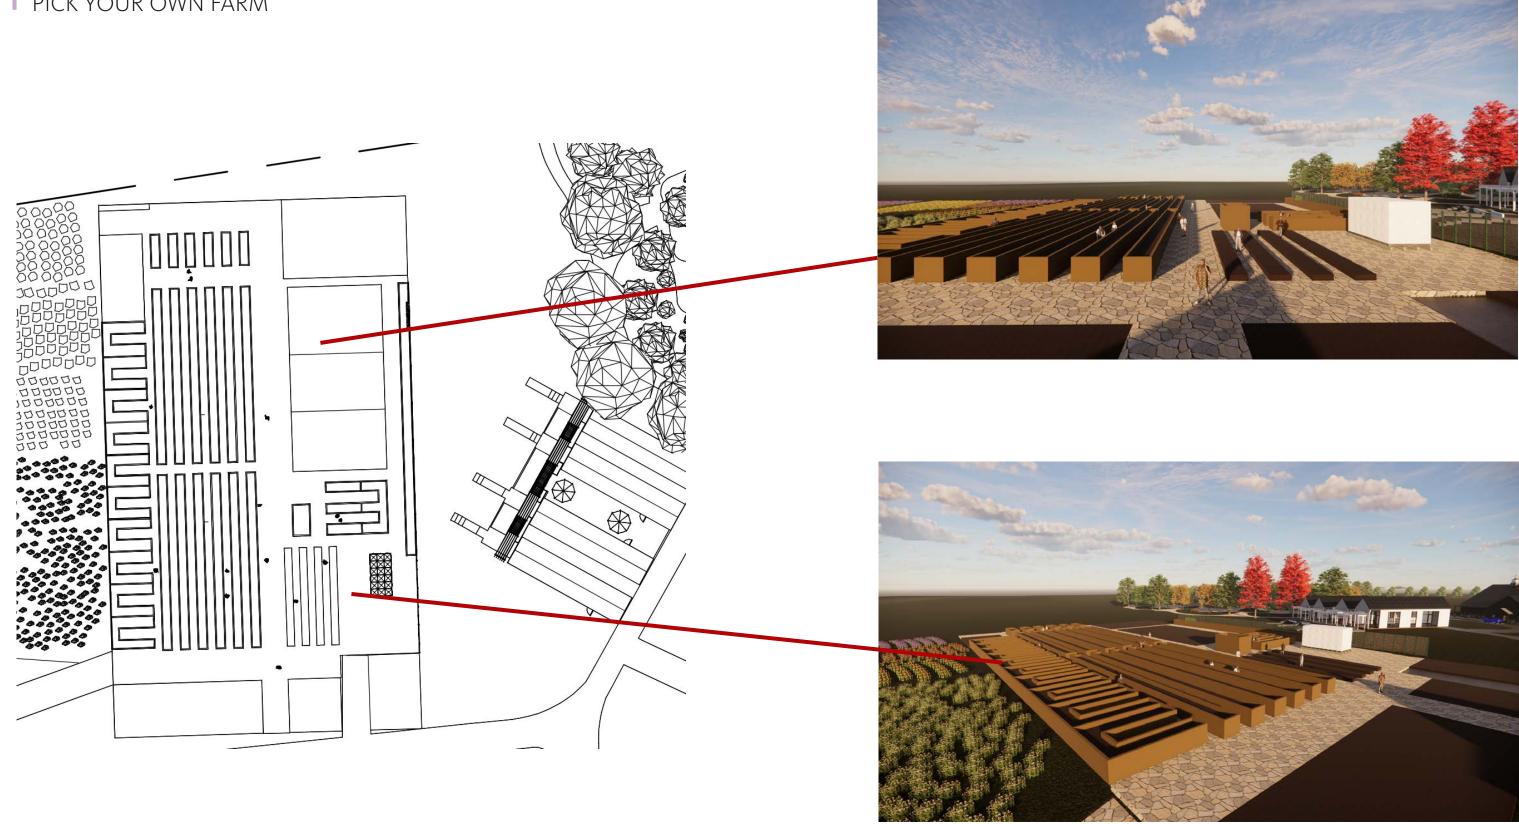

# **Marcellus Farms**

**MASTER PLAN BUIDLING LOCATIONS** 

- **CHAPEL WITH GARDEN** a
- ADDITIONAL PARKING b
- HIGH TUNNEL GREENHOUSES C
- **NEW BARN**
- **OLD BARN** e
- **DOUBLE WIDE TRAILER**
- QUADPLEX g
- **APPROVED BARN VENUE**
- PICK YOUR OWN FARM i
- POND
- **MAIN HOUSE**