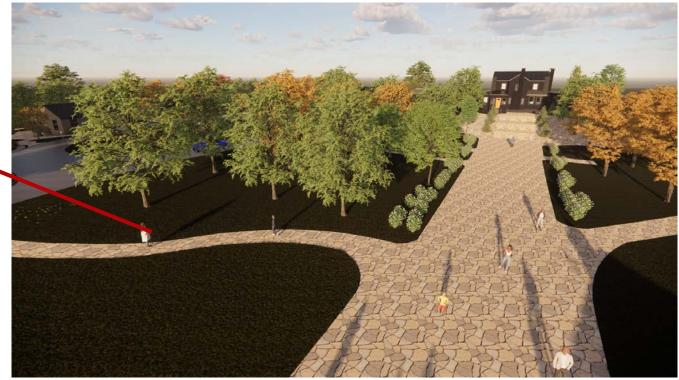

# **Marcellus Farms**

**MASTER PLAN BUIDLING LOCATIONS** 

- **CHAPEL WITH GARDEN** a
- ADDITIONAL PARKING b
- HIGH TUNNEL GREENHOUSES C
- **NEW BARN**
- **OLD BARN** e
- **DOUBLE WIDE TRAILER**
- QUADPLEX g
- **APPROVED BARN VENUE**
- PICK YOUR OWN FARM i
- POND
- **MAIN HOUSE**