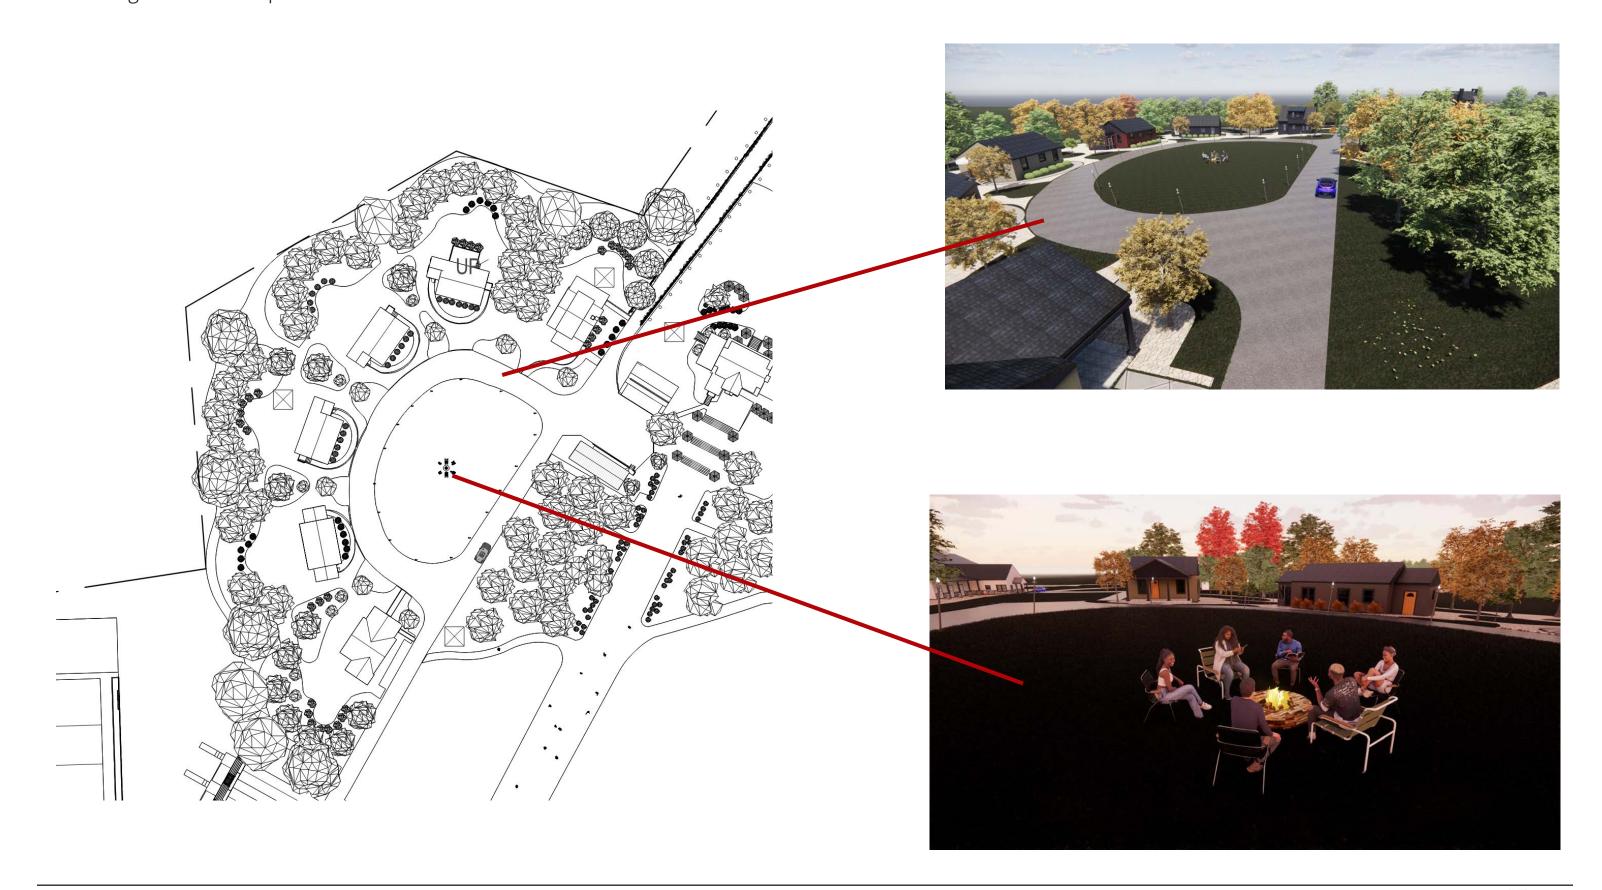

# **Marcellus Farms**

**MASTER PLAN BUIDLING LOCATIONS** 

- **CHAPEL WITH GARDEN** a
- ADDITIONAL PARKING b
- HIGH TUNNEL GREENHOUSES C
- **NEW BARN**
- **OLD BARN** e
- **DOUBLE WIDE TRAILER**
- QUADPLEX g
- **APPROVED BARN VENUE**
- PICK YOUR OWN FARM i
- POND
- **MAIN HOUSE**