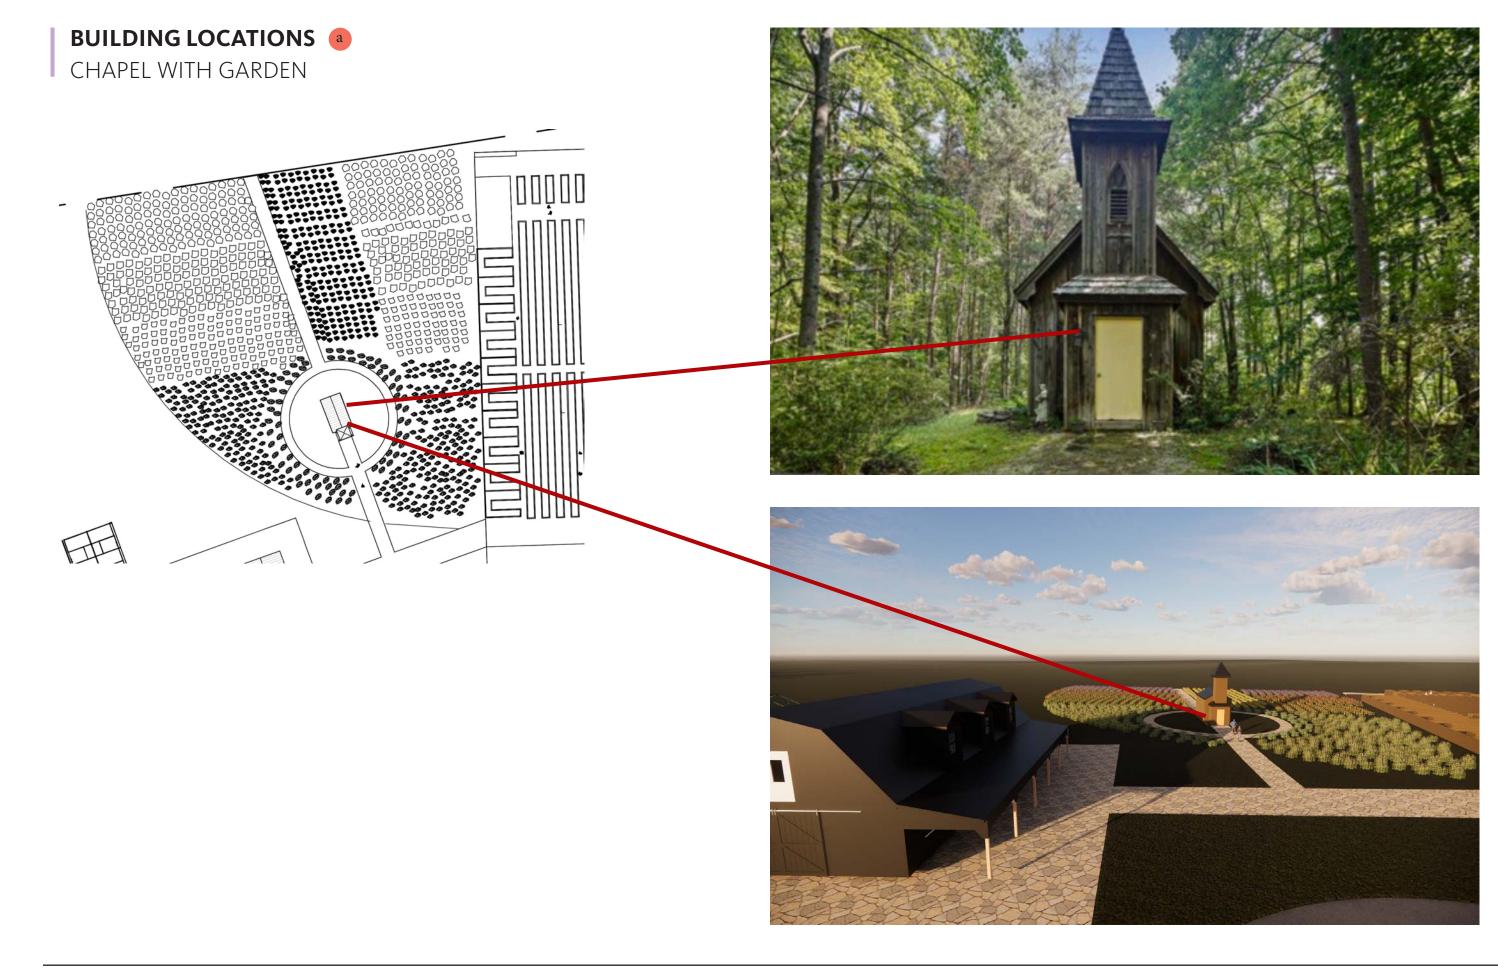

# **Marcellus Farms**

**MASTER PLAN BUIDLING LOCATIONS** 

- **CHAPEL WITH GARDEN** a
- ADDITIONAL PARKING b
- HIGH TUNNEL GREENHOUSES C
- **NEW BARN**
- **OLD BARN** e
- **DOUBLE WIDE TRAILER**
- QUADPLEX g
- **APPROVED BARN VENUE**
- PICK YOUR OWN FARM i
- POND
- **MAIN HOUSE**