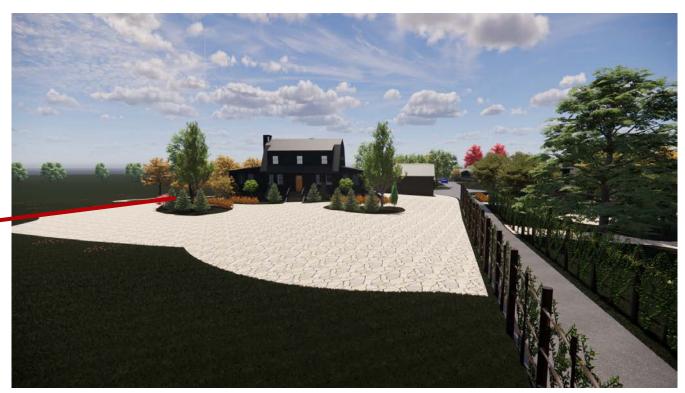

# **Marcellus Farms**

**MASTER PLAN BUIDLING LOCATIONS** 

- **CHAPEL WITH GARDEN** a
- ADDITIONAL PARKING b
- HIGH TUNNEL GREENHOUSES C
- **NEW BARN**
- **OLD BARN** e
- **DOUBLE WIDE TRAILER**
- QUADPLEX g
- **APPROVED BARN VENUE**
- PICK YOUR OWN FARM i
- POND
- **MAIN HOUSE**