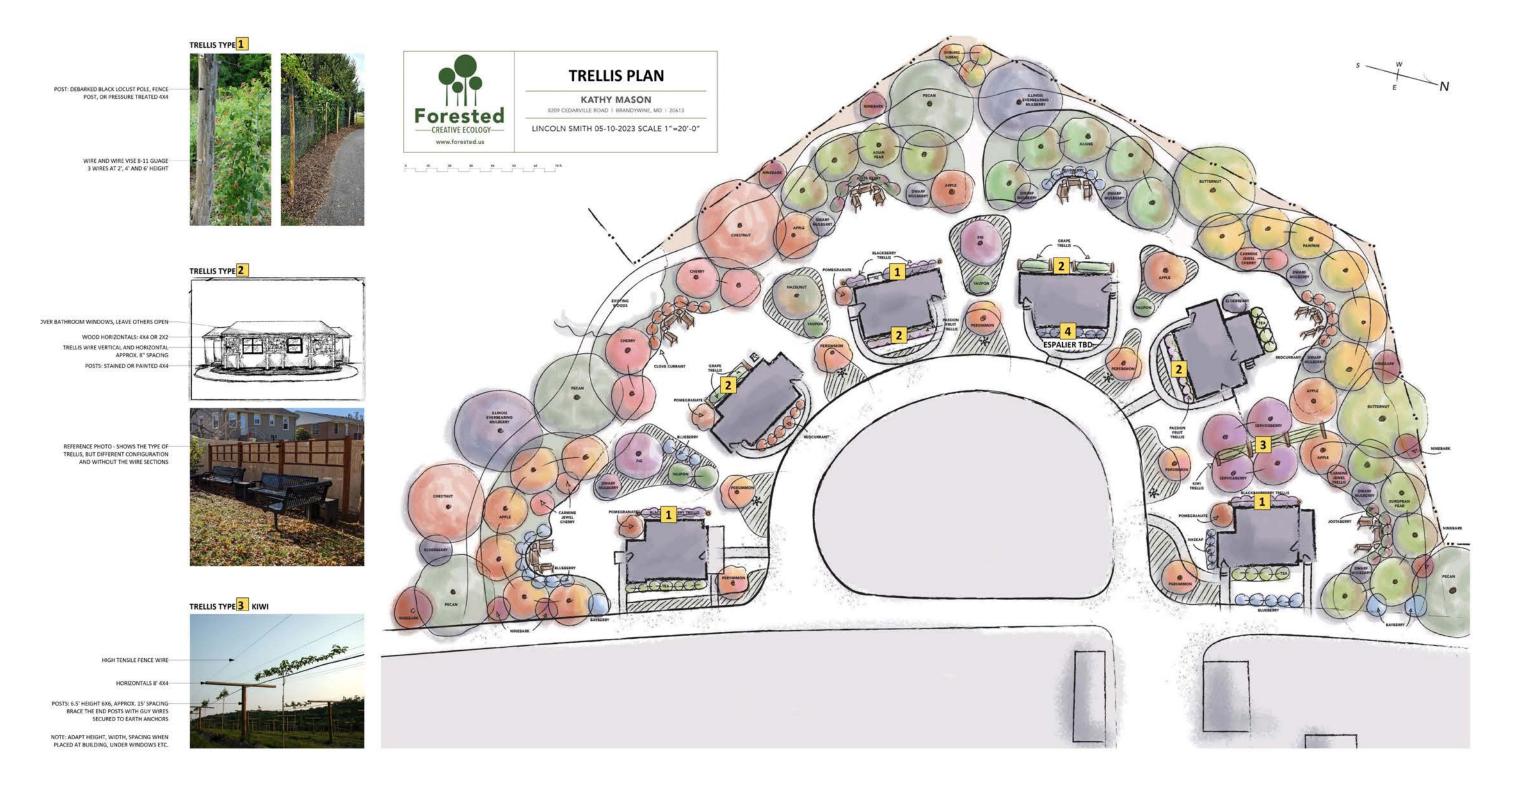

## FOODSCAPING PLAN TREES

**PECAN TREE** 

CARMINE JEWEL TREE

#### **BAYBERRY TREE**

JOSTABERRY TREE

**HASKAP TREE** 

SHINING SUMAC TREE

**EUROPEAN PEAR TREE** 

**APPLE TREE** 

**BUTTERNUT TREE** 

**BLACKBERRY TRELLIS** 

**FIG TREE** 

**DWARF MULBERRY TREE** 

**PERSIMMON TREE** 

**ILLINOIS MULBERRY TREE** 

SERVICEBERRY TREE

#### **NINEBARK TREE**

**POMEGRANATE TREE** 

PAW PAW TREE

### JUJUBE TREE

# FOODSCAPING PLAN