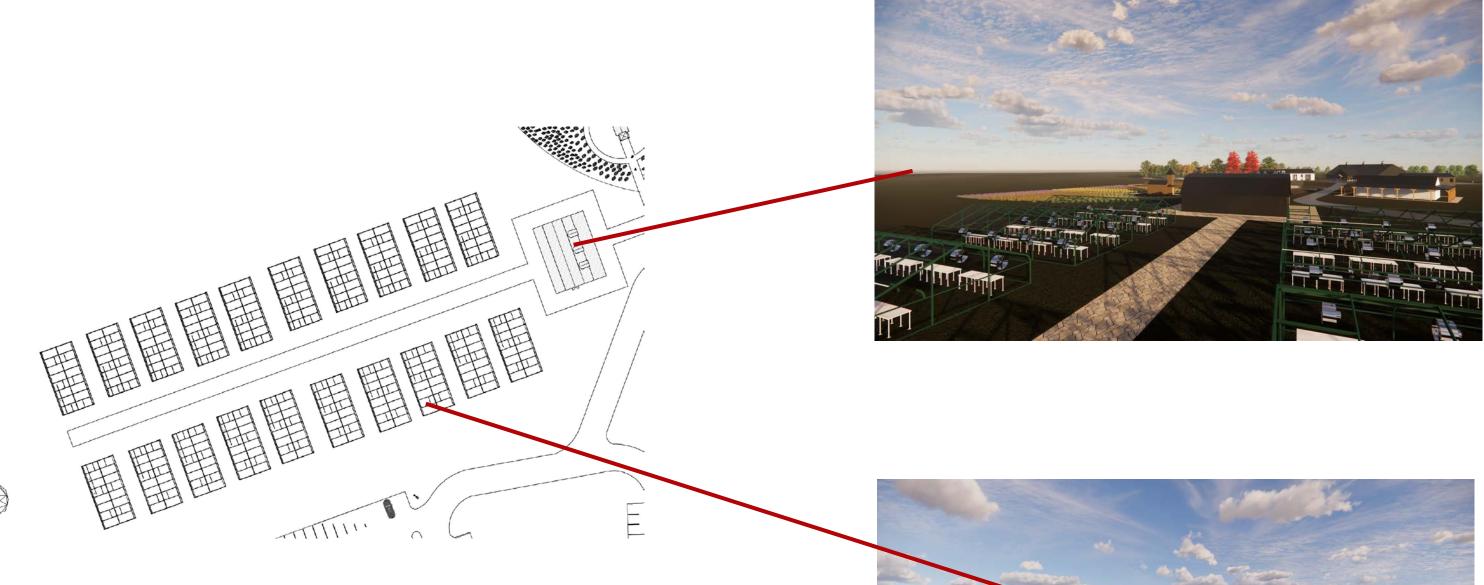

# **Marcellus Farms**

**MASTER PLAN BUIDLING LOCATIONS** 

- **CHAPEL WITH GARDEN** a
- ADDITIONAL PARKING b
- HIGH TUNNEL GREENHOUSES C
- **NEW BARN**
- **OLD BARN** e
- **DOUBLE WIDE TRAILER**
- QUADPLEX g
- **APPROVED BARN VENUE**
- PICK YOUR OWN FARM i
- POND
- **MAIN HOUSE**